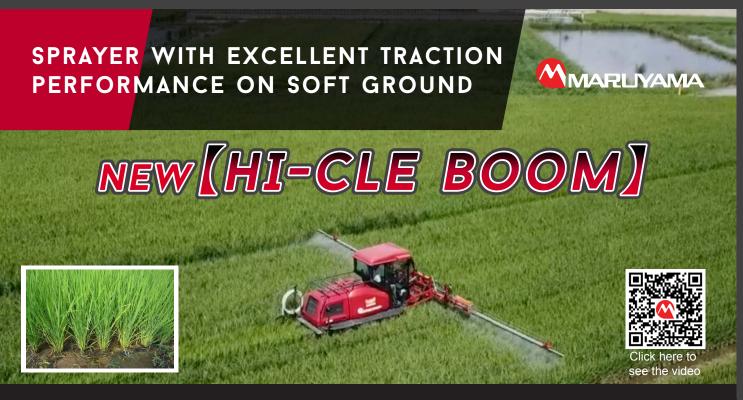

## **High Clearance Boom Sprayer**

Maruyama HI-CLE boom sprayer is built and engineered to work on soft grounds and over irrigated or flooded fields. It is ideal for specialty crops like carrots, lettuce, cabbage, collard greens, spinach, tomatoes, peppers, onions, rice, flowers and many other row crops.

Developed to spray Japanese flooded rice fields, this sprayer has exceptional traction and performance on soft soils.

FOR MORE INFORMATION OR TO REQUEST A DEMO CONTACT US MARUYAMA U.S., INC.

Email:maruyama@maruyama-us.com Phone: (972) 940-7400