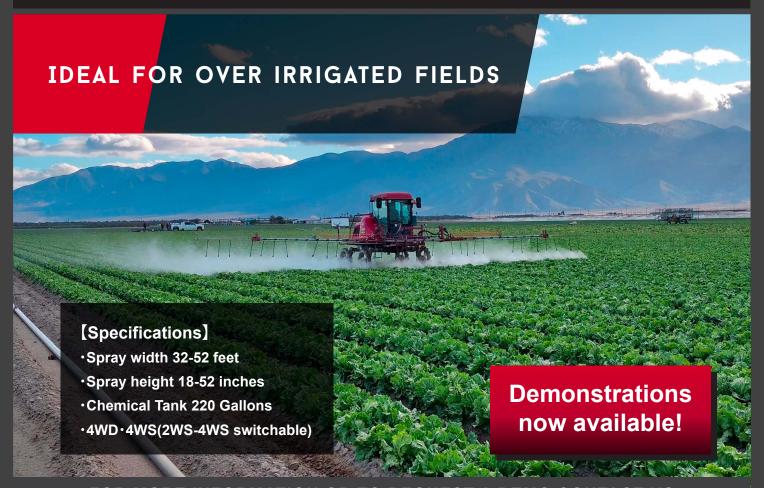

### **BSA-951CM**

Clearance Height

32 In (81 cm)

Distance between tires

Chemical tank capacity

220 Gallon (850 liter)

Boom length

Telescopic 32 to 52 feet

Boom spray height

Nozzle type

Piston pump

Flow rate

Engine

Engine output

Dry weight

Moving speed

Recommended spray

speed

76 / 80 In (190 / 200 cm)

(9.9 to 15.9 meter)

18 to 52 In (46 to 130 cm)

53 nozzles (2-way)

Maruyama MS1000F

25.3 gpm (100 lpm)