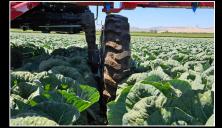

## **High Clearance Boom Sprayer**

Maruyama HI-CLE boom sprayer is built and engineered to work on soft grounds and over irrigated or flooded fields. It is ideal for specialty crops like carrots, lettuce, cabbage, collard greens, spinach, tomatoes, peppers, onions, rice, flowers and many other row crops.

#### LIGHT WEIGHT

Designed for use on multiple soil conditions especially soft grounds and over-irrigated fields