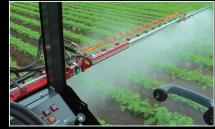

Tread: 80 inches

Tire thickness: 8.2 inches

FORWARD COCKPIT Full 180° view with forward visibility to adjust speed and to verify nozzle performance

**MID-TANK LAYOUT** 

Located in the center of the spray tractor. The weight balance between the front and the back is constant allowing for driving stability even in wet fields