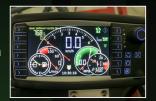

#### **SMARTSPRAY**

BSA-951CM76S

Tread: 76 inches Tire thickness: 4.7 inches

Equipped with an electronic flow control system SmartSpray, an electronic flow control mechanism that automatically adjusts flow rate and pressure, even when operating at variable speeds