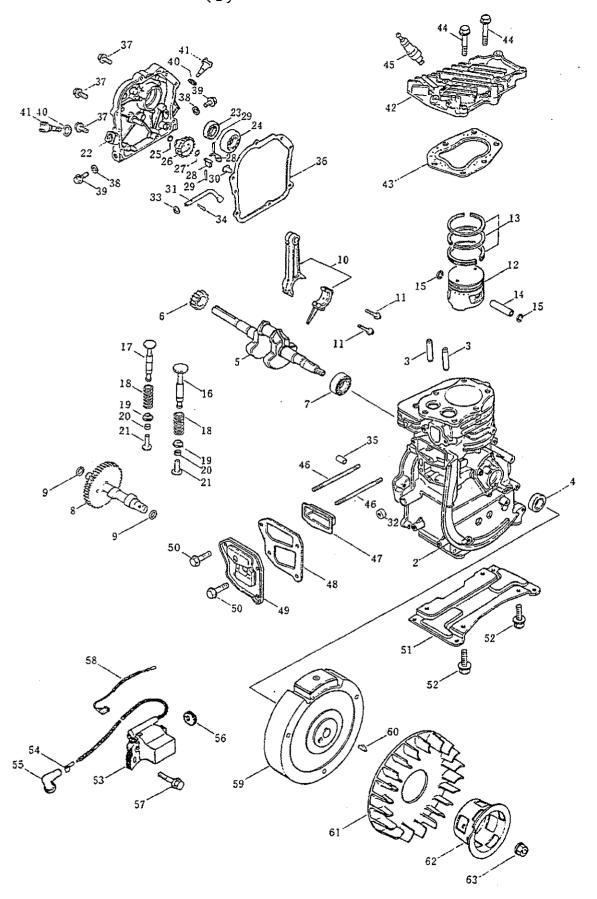

|             | -,       |                           |     | 1987. 2.27.         |
|-------------|----------|---------------------------|-----|---------------------|
| Item        | Part No. | Description               | Qty | Remarks             |
| 4-1         | 815208   | Engine                    | 1   | G100K1(SJ)          |
| 4-2         | 998180   | Cylinder barrel, ass'y    | 1   | Incl.3,4            |
| 4-3         | 990357   | Valve guide               | 2   |                     |
| 4-4         | 990479   | Oil seal                  | 1   | 17 30 6             |
| 4-5         | 998181   | Crankshaft, compl.        | 1   | Incl.8,7            |
| 4-6         | 998182   | Timing gear               | 1   |                     |
| 4-7         | 990507   | Bearing                   | 1   | #6203               |
| 4-8         | 998183   | Camshaft, compl.          | 1   |                     |
| 4-9         | 998184   | Washer                    | 2   | M12                 |
| 4-10        | 998185   | Connecting rod, ass'y     | 1   | Incl.11             |
| 4-11        | 998186   | Connecting rod bolt       | 2   |                     |
| 4-12        | 998187   | Piston                    | 1   | 1                   |
| 4-13        | 998188   | Piston ring set           | 1   |                     |
| 4-14        | 990368   | Piston pin                | 1   |                     |
| 4-15        | 990369   | Piston pin clip           | 2   |                     |
| 4-16        | 998189   | Intake valve              | 1   | T A spring a second |
| 4-17        | 998190   | Exhaust valve             | 1   |                     |
| 4-18        | 990378   | Valve spring              | 2   |                     |
| 4-19        | 998191   | Valve spring retainer     | 2   |                     |
| 4-20        | 990380   | Tappet clearance adjuster | 2   | 3.15                |
| 4-20        | 990381   | Tappet clearance adjuster | 2   | 3.25                |
| 4-20        | 990382   | Tappet clearance adjuster | 2   | 3.34                |
| 4-20        | 990383   | Tappet clearance adjuster | 2   | 3.43                |
| 4-20        | 990384   | Tappet clearance adjuster | 2   | 3.52                |
| 4-20        | 990385   | Tappet clearance adjuster | 2   | 3.61                |
| 4-20        | 990386   | Tappet clearance adjuster | 2   | 3.72                |
| 4-20        | 990387   | Tappet clearance adjuster | 2   | 3.82                |
| 4-21        | 998192   | Valve lifter              | 2   |                     |
| 4-22        | 998193   | Crankcase cover, ass'y    | 1   | Incl.23 ~27         |
| 4-23        | 990479   | Oil seal                  | 1   | 17 30 6             |
| <del></del> |          |                           |     | <del></del>         |

|      |          |                        |     | 1987. 2.27. |
|------|----------|------------------------|-----|-------------|
| Item | Part No. | Description            | Qty | Remarks     |
| 4-24 | 990507   | Bearing                | 1   | #6203       |
| 4-25 | 990492   | Washer                 | 1   | M6          |
| 4-26 | ł        | Governor weight holder | 1   |             |
| 4-27 | 990477   | Clip                   | 1   |             |
| 4-28 | 990405   | Governor weight        | 2   |             |
| 4-29 | 998195   | Governor weight pin    | 2   |             |
| 4-30 | 998196   | Governor slider        | 1   |             |
| 4-31 | 990408   | Governor arm shaft     | 1   |             |
| 4-32 | 990480   | Oil seal               | 1   |             |
| 4-33 | 998197   | Washer                 | 1   | M5          |
| 4-34 | 390496   | Lock pin               | 1   | 8mm         |
| 4-35 | 990497   | Knock pin              | 2   | 8 ×14       |
| 4-38 | 990359   | Packing                | i   |             |
| 4-37 | 998198   | Bolt                   | 6   | M6×28       |
| 4-38 | 998199   | Drain plug washer      | 2   | H10.2       |
| 4-39 | 998200   | Drain plug bolt        | 2   |             |
| 4-40 | 998201   | Oil filler cap packing | 2   |             |
| 4-41 | 998202   | Oil filler cap         | 2   |             |
| 4-42 | 998203   | Cylinder head          | 1   |             |
| 4-43 | 998204   | Cylinder head gasket   | 1   |             |
| 4-44 | 998205   | Bolt                   | 6   | N6×35       |
| 4-45 | 990508   | Spark plug             | 1   | BM-4A       |
| 4-46 | 990468   | Stud bolt              | 2   | M5×80       |
| 4-47 | 998206   | Inner separator        | 1   |             |
| 4-48 | 998207   | Gasket                 | 1   |             |
| 4-49 | 998208   | Tappet room cover      | 1   |             |
| 4-50 | 990464   | Bolt                   | 4   | M5×10       |
| 4-51 | 998209   | Engine hed             | 1   |             |
| 4-52 | 998210   | Bo1t                   | 4   | M8×18       |
| 4-53 | 998211   | Ignition coil, ass'y   | 1   | Incl.54,55  |

1987, 2,27,

| Item | Part No.                                |   | Description       | Qty | Remarks |
|------|-----------------------------------------|---|-------------------|-----|---------|
| 4-54 | 990460                                  | ] | <br>Plug terminal | 1   |         |
| 4-55 | 998212                                  |   | Cap               | 1   |         |
| 4-56 | 998213                                  |   | Gronnet           | 1   |         |
| 4-57 | 998214                                  |   | Bolt              | 2   | M6×25   |
| 4-58 | 998215                                  |   | Stop switch cord  | 1   |         |
| 4-59 | 998216                                  |   | Flywheel, compl.  | 1   |         |
| 4-60 | 990478                                  |   | Key               | 1   |         |
| 4-61 | 998217                                  |   | Cooling fan       | 1   |         |
| 4-62 | 998218                                  |   | Starter pulley    | 1   |         |
| 4-63 | 998219                                  |   | Nut               | 1   | M12     |
|      |                                         | · |                   |     |         |
|      |                                         |   |                   |     |         |
|      |                                         |   |                   |     |         |
|      |                                         |   |                   |     |         |
|      |                                         |   |                   |     |         |
|      |                                         |   |                   |     |         |
|      | *************************************** |   |                   |     |         |
|      |                                         |   |                   |     |         |
|      |                                         |   |                   |     |         |
|      |                                         |   |                   |     |         |