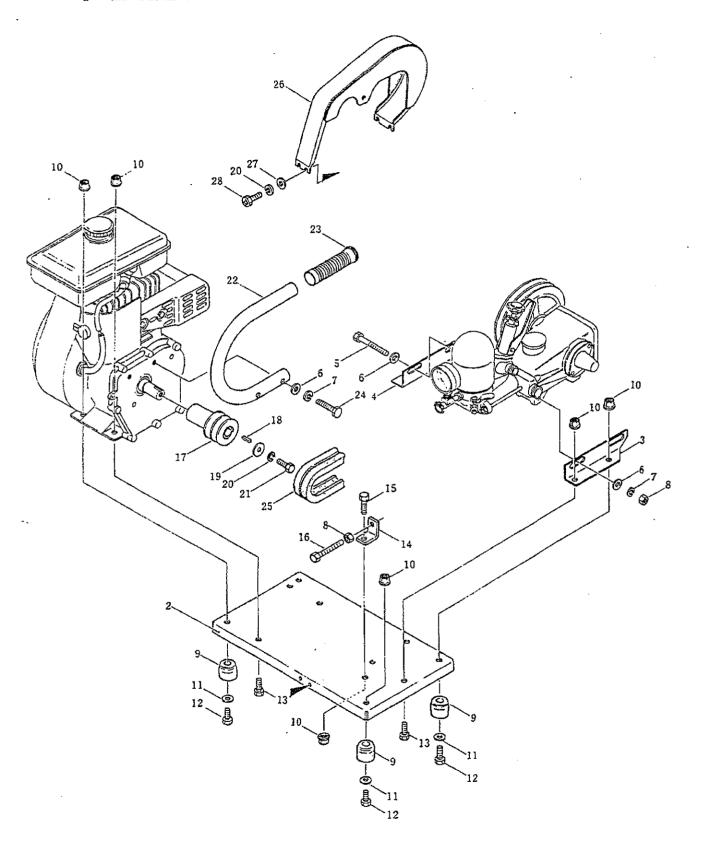

#### 1 · ENGINE SET

### MS153EMH PARTS LIST

| ı    | <del></del> | T    |                  | <del></del> | 1307 2.27.     |
|------|-------------|------|------------------|-------------|----------------|
| Item | Part No.    |      | Description      | Qty         | Remarks        |
| 1-1  | 355658      | MS   | S153EMH          | 1           | (355657)       |
| 1-2  | 104829      | Se   | et base          | 1           |                |
| 1-3  | 101889      | Ra   | ail (L)          | 1           |                |
| 1-4  | 101890      | Ra   | nil (R)          | 1           |                |
| 1-5  | 080190      | Bo   | olt              | 2           | M8×70×22       |
| 1-6  | 014085      | Wa   | sher             | 6           | <b>ж</b> 8     |
| 1-7  | 015845      | Sp   | ring washer      | 4           | М8             |
| 1-8  | 081039      | Nu   | t                | 3           | M8             |
| 1-9  | 107219      | Bu   | ffer             | 4           |                |
| 1-10 | 101804      | Nu   | t                | 11          | M8             |
| 1-11 | 021014      | ₩a:  | sher             | 4           | Ø8.5 ר20×t1.6  |
| 1-12 | 080129      | Bo   | lt               | 4           | M8×25          |
| 1-13 | 080126      | Ba   | lt               | 6           | M8×20          |
| 1-14 | 054928      | Be   | lt tension plate | 1           |                |
| 1-15 | 080126      | Bol  | lt               | 1           | M8×20          |
| 1-18 | 080178      | Bol  | 1t               | 1           | M8×60          |
| 1-17 | 104828      | V-I  | pulley           | 1           | A ×2-51        |
| 1-18 | 056303      | Key  | ī                | 1           | 5 ×5 ×35L,カタマル |
| 1-19 | 022908      | Was  | sher             | 1           | Ø6.2 ר17×t3.2  |
| 1-20 | 012502      | Spr  | ing washer       | 5           | Ж              |
| 1-21 | 082101      | Bo 1 | t                | 1           | M6×20          |
| 1-22 | 102056      | Han  | dle              | 1           |                |
| 1-23 | 062856      | Kno  | b .              | 1           |                |
| 1-24 | 089634      | Be 1 | t                | 2           | M8 ×35         |
| 1-25 | 103937      | V-b  | elt              | 2           | LA23, オレンジ     |
| 1-26 | 104831      | Be l | t cover          | 1           |                |
| 1-27 | 013754      | Was  | her              | 4           | M6             |
| 1-28 | 089551      | Bo l | t                | 4           | M6×18          |
|      |             |      |                  |             |                |
|      |             |      |                  |             |                |