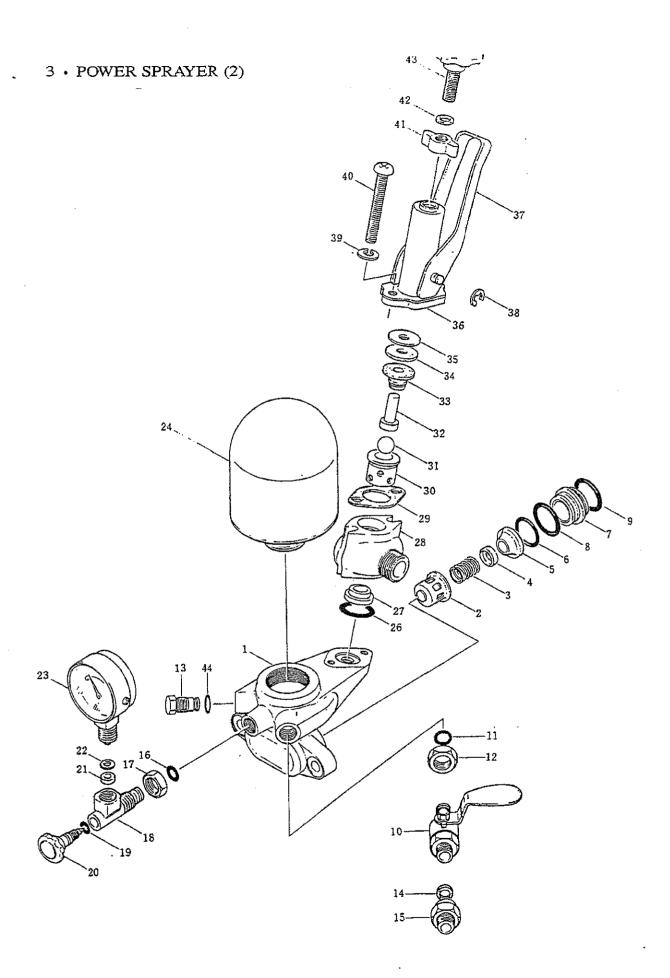

|      | ,        |                                 |     | 1987. 2.27.       |
|------|----------|---------------------------------|-----|-------------------|
| Item | Part No. | Description                     | Qty | Remarks           |
| 3-1  | 101910   | Discherge manifold              | 1   |                   |
| 3-2  | 022841   | Discherge valve sack            | 2   |                   |
| 3-3  | 022031   | Discherge valve spring          | 2   |                   |
| 3-4  | 022842   | Discherge valve                 | 2   |                   |
| 3-5  | 105820   | Discherge valve seat            | 2   |                   |
| 3-6  | 103575   | O-ring                          | 2   |                   |
| 3-7  | 022931   | Pipe receiver                   | 2   |                   |
| 3-8  | 023172   | O-ring                          | 2   | P22               |
| 3-9  | 015862   | 0-ring                          | 2   | P21               |
| 3-10 | 100154   | Cock, ass'y                     | 1   | PF1/4, Incl.11,12 |
| 3-11 | 022056   | 0-ring                          | 1   |                   |
| 3-12 | 101394   | Nut                             | 1   | PF1/4             |
| 3-13 | 080563   | Blind plug                      | 1   | PF1/4             |
| 3-14 | 013995   | Packing                         | 1   | ø8 ×ø13.5×t1.5    |
| 3-15 | 023505   | Extension                       | 1   | PF1/4 ×SW13.8     |
| 3-16 | 022058   | 0-ring                          | 1   | P7                |
| 3-17 | 101394   | Nut                             | 1   | PF1/4             |
| 3-18 | 027478   | Pressure gauge protector        | 1   |                   |
| 3-19 | 011341   | O-ring                          | 1   | ø3 ×ø? ×ø2        |
| 3-20 | 027441   | Needle valve                    | 1   |                   |
| 3-21 | 011241   | Packing                         | 1   | ø5 ×ø11×t1.5      |
| 3-22 | 015453   | Washer                          | 2-3 | ø5 ×ø11×t0.5      |
| 3-23 | 101911   | Pressure gauge                  | 1   | MAX 50kgf/cm²     |
| 3-24 | 107752   | Air chamber                     | 1   |                   |
| 3-25 | 022933   | Pressure regulator valve, ass'y | 1   | Incl.26 ~43       |
| 3-26 | 014179   | 0-ring                          | 1   | P20               |
| 3-27 | 020971   | Pressure regulator valve seat   | 1   |                   |
| 3-28 | 023485   | Pressure regulator valve dody   | 1   |                   |
| 3-29 | 017019   | Packing                         | 1   |                   |
| 3-30 | 012256   | Pressure regulator valve sack   | 1   |                   |

| 1 | 98 | 7 | 2 |   | 2 | 7 |   |
|---|----|---|---|---|---|---|---|
| 1 | vo | ŀ | 4 | • | 4 | ſ | • |

| Item | Part No. |           | Description               | Qts | Remarks        |
|------|----------|-----------|---------------------------|-----|----------------|
| 3-31 | 107238   |           | Valve ball                | 1   | ø12.7          |
| 3-32 | 016975   | Pressure  | e regulator valve rod     | 1   |                |
| 3-33 | 011451   | Pressure  | e regulator valve bellows | 1   |                |
| 3-34 | 016972   |           | Bellows packing           | 1 - | ø5 × ø22×t1.5  |
| 3-35 | 012255   |           | Washer                    | 1   | Ø8.2 ר22×t0.6  |
| 3-36 | 091009   | Pressure  | regulator main body       | 1   | Incl.37,38     |
| 3-37 | 022939   | Handle, p | ressure regulator valve   | 1   |                |
| 3-38 | 020299   |           | E-shaped snap ring        | 1   | #4             |
| 3-39 | 012502   |           | Spring washer             | 2   | M6             |
| 3-40 | 092017   |           | Screw                     | 2   | M6×55, Incl.39 |
| 3-41 | 024988   |           | Knob stopper              | 1   |                |
| 3-42 | 022902   |           | Washer                    | 4-7 | Ø8.5 ר13×t1    |
| 3-43 | 029488   | Pressure  | regulator valve knob      | 1   | ¥8×30          |
| 3-44 | 022056   |           | O-ring                    | 1   | P7             |
|      |          |           |                           |     |                |
|      | ;        |           |                           |     |                |