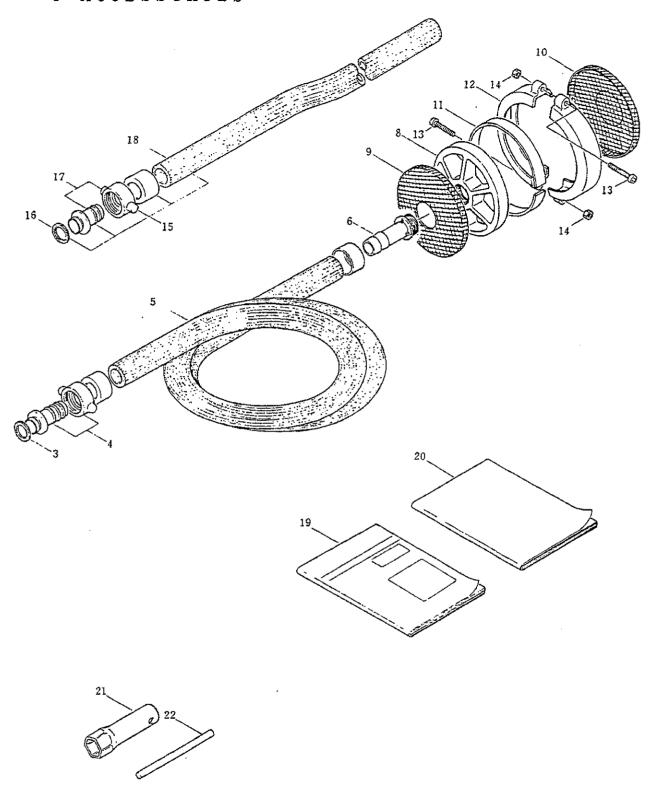

1987. 2.27

| Item | Part No. | Description             | Qty | Remarks     |
|------|----------|-------------------------|-----|-------------|
| 5-1  | 998220   | Fan cover, compl.       | 1   |             |
| 5-2  | 990467   | Bolt                    | 5   | M6×12       |
| 5-3  | 998221   | Stop switch, ass'y      | 1   |             |
| 5-4  | 998222   | Shroud                  | 1   |             |
| 5-5  | 998223   | Clip                    | i   |             |
| 5-8  | 998224   | Fuel tank, compl.       | 1   |             |
| 5-7  | 990430   | Fuel filter holder      | 1   |             |
| 5-8  | 990429   | Fuel filter             | i   |             |
| 5-9  | 998225   | Fuel filter cap, compl. | 1   | Incl.10     |
| 5-10 | 990428   | Packing                 | 1   |             |
| 5-11 | 998230   | Bolt                    | 1   | M6×14       |
| 5-12 | 990487   | Nut                     | 4   | MG          |
| 5-13 | 998226   | Packing                 | 1   |             |
| 5-14 | 998227   | Fuel tank joint, compl. | 1   |             |
| 5-15 | 998231   | Fuel tube               | 1   |             |
| 5-16 | 990499   | Tube clip               | 2   |             |
| 5-17 | 998228   | Muffler, compl.         | 1   |             |
| 5-18 | 990433   | Muffler separator       | 1   |             |
| 5-19 | 998229   | Screw                   | 3   | M6×6        |
| 5-20 | 998232   | Muffler gasket          | 1   |             |
| 5-21 | 998233   | Stud bolt               | 2   | M6×50       |
| 5-22 | 998234   | Recoil starter, ass'y   | 1   | Incl.23 ~34 |
| 5-23 | 998235   | Starter case, compl.    | 1   |             |
| 5-24 | 998236   | Return spring           | 1   |             |
| 5-25 | 998237   | Starter reel            | 1   |             |
| 5-26 | 998238   | Starter grip            | 1   |             |
| 5-27 | 998239   | Starter rope            | 1   |             |
| -28  | 998240   | Starter ratchet         | 1   |             |
| 5-29 | 998241   | Ratchet shaft           | 1   |             |
| 5-30 | 998242   | Friction plate (A)      | 1   |             |

### PARTS LIST

|      | <del></del> |                          |     | 1301. 2.21. |
|------|-------------|--------------------------|-----|-------------|
| Item | Part No.    | Description              | Qty | Remarks     |
| 5-31 | 998243      | Friction spring          | 1   |             |
| 5-32 | 998244      | Reel starter cover       | 1   |             |
| 5-33 | 998245      | Friction plate (B)       | 1   |             |
| 5-34 | 998246      | Bolt                     | 1   |             |
| 5-35 | 998247      | Bolt                     | 3   | M6×8        |
| 5-36 | 998248      | Carburetor, ass'y        | 1   | Incl.37 ~55 |
| 5-37 | 998249      | Gasket set               | 1   |             |
| 5-38 | 998250      | Float valve set          | 1   |             |
| 5-39 | 998251      | Main nozzle              | 1   |             |
| 5-40 | 998252      | Main jet                 | 1   | #62         |
| 5-41 | 998253      | Float set                | 1   |             |
| 5-42 | 998254      | Float chamber set        | 1   |             |
| 5-43 | 998255      | Drain screw set          | 1   |             |
| 5-44 | 998256      | Screw set                | 1   |             |
| 5-45 | 998257      | Pilot screw set          | 1   |             |
| 5-46 | 998258      | Throttle stop screw      | 1   |             |
| 5-47 | 998259      | Choke set                | 1   |             |
| 5-48 | 998260      | Pilot jet set            | 1   | <b>#3</b> 5 |
| 5-49 | 998261      | Fuel strainer cup        | 1   |             |
| 5-50 | 998262      | O-ring                   | 1   |             |
| 5-51 | 998263      | Packing                  | 1   |             |
| 5-52 | 998264      | Cock lever               | 1   |             |
| 5-53 | 998285      | Spring                   | 1   |             |
| 5-54 | 998266      | Lever setting plate      | 1   |             |
| 5-55 | 998267      | Screw                    | 2   | M3×6        |
| 5-56 | 998268      | Packing                  | 1   |             |
| 5-57 | 998269      | Carburetor insulator     | 1   |             |
| 5-58 | 998270      | Insulator packing        | 1   |             |
| 5-59 | 998271      | Air cleaner packing      | 1   |             |
| 5-60 | 998272      | Air cleaner case, compl. | 1   | Incl.61,62  |