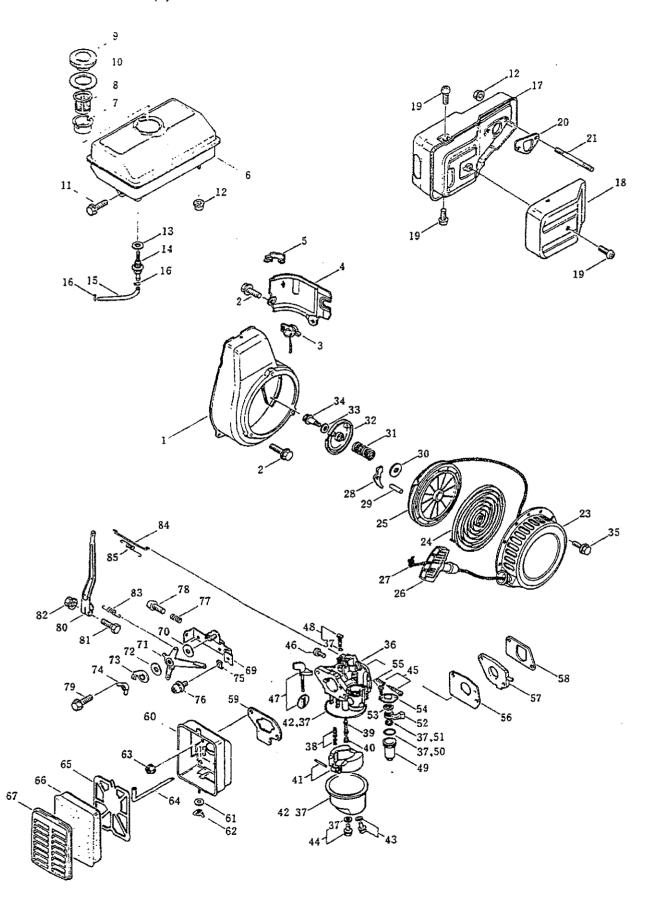

|             | -,       |                           |     | 1987. 2.27.         |
|-------------|----------|---------------------------|-----|---------------------|
| Item        | Part No. | Description               | Qty | Remarks             |
| 4-1         | 815208   | Engine                    | 1   | G100K1(SJ)          |
| 4-2         | 998180   | Cylinder barrel, ass'y    | 1   | Incl.3,4            |
| 4-3         | 990357   | Valve guide               | 2   |                     |
| 4-4         | 990479   | Oil seal                  | 1   | 17 30 6             |
| 4-5         | 998181   | Crankshaft, compl.        | 1   | Incl.8,7            |
| 4-6         | 998182   | Timing gear               | 1   |                     |
| 4-7         | 990507   | Bearing                   | 1   | #6203               |
| 4-8         | 998183   | Camshaft, compl.          | 1   |                     |
| 4-9         | 998184   | Washer                    | 2   | M12                 |
| 4-10        | 998185   | Connecting rod, ass'y     | 1   | Incl.11             |
| 4-11        | 998186   | Connecting rod bolt       | 2   |                     |
| 4-12        | 998187   | Piston                    | 1   | 1                   |
| 4-13        | 998188   | Piston ring set           | 1   |                     |
| 4-14        | 990368   | Piston pin                | 1   |                     |
| 4-15        | 990369   | Piston pin clip           | 2   |                     |
| 4-16        | 998189   | Intake valve              | 1   | T A spring a second |
| 4-17        | 998190   | Exhaust valve             | 1   |                     |
| 4-18        | 990378   | Valve spring              | 2   |                     |
| 4-19        | 998191   | Valve spring retainer     | 2   |                     |
| 4-20        | 990380   | Tappet clearance adjuster | 2   | 3.15                |
| 4-20        | 990381   | Tappet clearance adjuster | 2   | 3.25                |
| 4-20        | 990382   | Tappet clearance adjuster | 2   | 3.34                |
| 4-20        | 990383   | Tappet clearance adjuster | 2   | 3.43                |
| 4-20        | 990384   | Tappet clearance adjuster | 2   | 3.52                |
| 4-20        | 990385   | Tappet clearance adjuster | 2   | 3.61                |
| 4-20        | 990386   | Tappet clearance adjuster | 2   | 3.72                |
| 4-20        | 990387   | Tappet clearance adjuster | 2   | 3.82                |
| 4-21        | 998192   | Valve lifter              | 2   |                     |
| 4-22        | 998193   | Crankcase cover, ass'y    | 1   | Incl.23 ~27         |
| 4-23        | 990479   | Oil seal                  | 1   | 17 30 6             |
| <del></del> |          |                           |     | <del></del>         |

|      |          |                        |     | 1987. 2.27. |
|------|----------|------------------------|-----|-------------|
| Item | Part No. | Description            | Qty | Remarks     |
| 4-24 | 990507   | Bearing                | 1   | #6203       |
| 4-25 | 990492   | Washer                 | 1   | M6          |
| 4-26 | ł        | Governor weight holder | 1   |             |
| 4-27 | 990477   | Clip                   | 1   |             |
| 4-28 | 990405   | Governor weight        | 2   |             |
| 4-29 | 998195   | Governor weight pin    | 2   |             |
| 4-30 | 998196   | Governor slider        | 1   |             |
| 4-31 | 990408   | Governor arm shaft     | 1   |             |
| 4-32 | 990480   | Oil seal               | 1   |             |
| 4-33 | 998197   | Washer                 | 1   | M5          |
| 4-34 | 390496   | Lock pin               | 1   | 8mm         |
| 4-35 | 990497   | Knock pin              | 2   | 8 ×14       |
| 4-38 | 990359   | Packing                | i   |             |
| 4-37 | 998198   | Bolt                   | 6   | M6×28       |
| 4-38 | 998199   | Drain plug washer      | 2   | H10.2       |
| 4-39 | 998200   | Drain plug bolt        | 2   |             |
| 4-40 | 998201   | Oil filler cap packing | 2   |             |
| 4-41 | 998202   | Oil filler cap         | 2   |             |
| 4-42 | 998203   | Cylinder head          | 1   |             |
| 4-43 | 998204   | Cylinder head gasket   | 1   |             |
| 4-44 | 998205   | Bolt                   | 6   | N6×35       |
| 4-45 | 990508   | Spark plug             | 1   | BM-4A       |
| 4-46 | 990468   | Stud bolt              | 2   | M5×80       |
| 4-47 | 998206   | Inner separator        | 1   |             |
| 4-48 | 998207   | Gasket                 | 1   |             |
| 4-49 | 998208   | Tappet room cover      | 1   |             |
| 4-50 | 990464   | Bolt                   | 4   | M5×10       |
| 4-51 | 998209   | Engine hed             | 1   |             |
| 4-52 | 998210   | Bo1t                   | 4   | M8×18       |
| 4-53 | 998211   | Ignition coil, ass'y   | 1   | Incl.54,55  |

1987, 2,27,

| Item | Part No.                                |   | Description       | Qty | Remarks |
|------|-----------------------------------------|---|-------------------|-----|---------|
| 4-54 | 990460                                  | ] | <br>Plug terminal | 1   |         |
| 4-55 | 998212                                  |   | Cap               | 1   |         |
| 4-56 | 998213                                  |   | Gronnet           | 1   |         |
| 4-57 | 998214                                  |   | Bolt              | 2   | M6×25   |
| 4-58 | 998215                                  |   | Stop switch cord  | 1   |         |
| 4-59 | 998216                                  |   | Flywheel, compl.  | 1   |         |
| 4-60 | 990478                                  |   | Key               | 1   |         |
| 4-61 | 998217                                  |   | Cooling fan       | 1   |         |
| 4-62 | 998218                                  |   | Starter pulley    | 1   |         |
| 4-63 | 998219                                  |   | Nut               | 1   | M12     |
|      |                                         | · |                   |     |         |
|      |                                         |   |                   |     |         |
|      |                                         |   |                   |     |         |
|      |                                         |   |                   |     |         |
|      |                                         |   |                   |     |         |
|      |                                         |   |                   |     |         |
|      | *************************************** |   |                   |     |         |
|      |                                         |   |                   |     |         |
|      |                                         |   |                   |     |         |
|      |                                         |   |                   |     |         |

1987. 2.27

| Item | Part No. | Description             | Qty | Remarks     |
|------|----------|-------------------------|-----|-------------|
| 5-1  | 998220   | Fan cover, compl.       | 1   |             |
| 5-2  | 990467   | Bolt                    | 5   | M6×12       |
| 5-3  | 998221   | Stop switch, ass'y      | 1   |             |
| 5-4  | 998222   | Shroud                  | 1   |             |
| 5-5  | 998223   | Clip                    | i   |             |
| 5-8  | 998224   | Fuel tank, compl.       | 1   |             |
| 5-7  | 990430   | Fuel filter holder      | 1   |             |
| 5-8  | 990429   | Fuel filter             | i   |             |
| 5-9  | 998225   | Fuel filter cap, compl. | 1   | Incl.10     |
| 5-10 | 990428   | Packing                 | 1   |             |
| 5-11 | 998230   | Bolt                    | 1   | M6×14       |
| 5-12 | 990487   | Nut                     | 4   | MG          |
| 5-13 | 998226   | Packing                 | 1   |             |
| 5-14 | 998227   | Fuel tank joint, compl. | 1   |             |
| 5-15 | 998231   | Fuel tube               | 1   |             |
| 5-16 | 990499   | Tube clip               | 2   |             |
| 5-17 | 998228   | Muffler, compl.         | 1   |             |
| 5-18 | 990433   | Muffler separator       | 1   |             |
| 5-19 | 998229   | Screw                   | 3   | M6×6        |
| 5-20 | 998232   | Muffler gasket          | 1   |             |
| 5-21 | 998233   | Stud bolt               | 2   | M6×50       |
| 5-22 | 998234   | Recoil starter, ass'y   | 1   | Incl.23 ~34 |
| 5-23 | 998235   | Starter case, compl.    | 1   |             |
| 5-24 | 998236   | Return spring           | 1   |             |
| 5-25 | 998237   | Starter reel            | 1   |             |
| 5-26 | 998238   | Starter grip            | 1   |             |
| 5-27 | 998239   | Starter rope            | 1   |             |
| -28  | 998240   | Starter ratchet         | 1   |             |
| 5-29 | 998241   | Ratchet shaft           | 1   |             |
| 5-30 | 998242   | Friction plate (A)      | 1   |             |

### PARTS LIST

|      | <del></del> |                          |     | 1301. 2.21. |
|------|-------------|--------------------------|-----|-------------|
| Item | Part No.    | Description              | Qty | Remarks     |
| 5-31 | 998243      | Friction spring          | 1   |             |
| 5-32 | 998244      | Reel starter cover       | 1   |             |
| 5-33 | 998245      | Friction plate (B)       | 1   |             |
| 5-34 | 998246      | Bolt                     | 1   |             |
| 5-35 | 998247      | Bolt                     | 3   | M6×8        |
| 5-36 | 998248      | Carburetor, ass'y        | 1   | Incl.37 ~55 |
| 5-37 | 998249      | Gasket set               | 1   |             |
| 5-38 | 998250      | Float valve set          | 1   |             |
| 5-39 | 998251      | Main nozzle              | 1   |             |
| 5-40 | 998252      | Main jet                 | 1   | #62         |
| 5-41 | 998253      | Float set                | 1   |             |
| 5-42 | 998254      | Float chamber set        | 1   |             |
| 5-43 | 998255      | Drain screw set          | 1   |             |
| 5-44 | 998256      | Screw set                | 1   |             |
| 5-45 | 998257      | Pilot screw set          | 1   |             |
| 5-46 | 998258      | Throttle stop screw      | 1   |             |
| 5-47 | 998259      | Choke set                | 1   |             |
| 5-48 | 998260      | Pilot jet set            | 1   | <b>#3</b> 5 |
| 5-49 | 998261      | Fuel strainer cup        | 1   |             |
| 5-50 | 998262      | O-ring                   | 1   |             |
| 5-51 | 998263      | Packing                  | 1   |             |
| 5-52 | 998264      | Cock lever               | 1   |             |
| 5-53 | 998285      | Spring                   | 1   |             |
| 5-54 | 998266      | Lever setting plate      | 1   |             |
| 5-55 | 998267      | Screw                    | 2   | M3×6        |
| 5-56 | 998268      | Packing                  | 1   |             |
| 5-57 | 998269      | Carburetor insulator     | 1   |             |
| 5-58 | 998270      | Insulator packing        | 1   |             |
| 5-59 | 998271      | Air cleaner packing      | 1   |             |
| 5-60 | 998272      | Air cleaner case, compl. | 1   | Incl.61,62  |