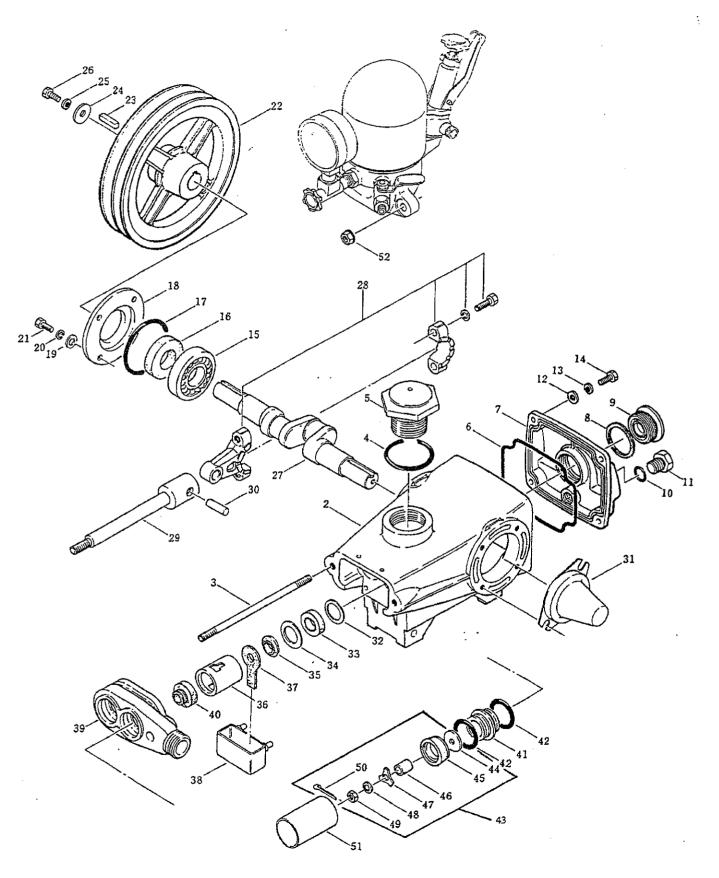

|      | <del>,</del> |                       | ,        | 1887. 2.27.        |
|------|--------------|-----------------------|----------|--------------------|
| Item | Part No.     | Description           | Qty      | Remarks            |
| 2-1  | 104822       | MS153                 | 1        |                    |
| 2-2  | 106960       | Crankcase             | 1        | Incl.3             |
| 2-3  | 107865       | Stud bolt             | 2        | M8×125 ×16×23      |
| 2-4  | 014177       | O-ring                | 1        | P35                |
| 2-5  | 043211       | Oil inlet cap         | 1        |                    |
| 2-6  | 106963       | 0-ring                | 1        |                    |
| 2-7  | 106965       | Crankcase lid         | 1        |                    |
| 2-8  | 044428       | Packing               | 1        | Ø25ר34×t2.5        |
| 2-9  | 043987       | Oil gauge             | 1        |                    |
| 2-10 | 023170       | 0-ring                | 1        | P12.5              |
| 2-11 | 025625       | Blind plug            | 1        | PF1/4              |
| 2-12 | 012488       | Washer                | 4        | M6                 |
| 2-13 | 012502       | Spring washer         | 4        | M8                 |
| 2-14 | 092520       | † Bolt                | 4        | M8×20, Incl.12, 13 |
| 2-15 | 014487       | Bearing               | 2        | #6304              |
| 2-16 | 024159       | Oil seal              | 2        | D20 40 10          |
| 2-17 | 026538       | 0-ring                | 2        | Ø51.8ר1.5          |
| 2-18 | 026625       | Oil seal case         | 2        |                    |
| 2-19 | 012488       | Washer                | 8        | M6                 |
| 2-20 | 012502       | Spring washer         | 8        | M6                 |
| 2-21 | 092519       | Bolt                  | 8        | M6×16, Incl.19,20  |
| 2-22 | 100837       | V-pulley              | 1        | A ×2-152           |
| 2-23 | 014543       | Кеу                   | 1        | 5 ×5 ×25L,两角       |
| 2-24 | 100836       | Washer                | 1        | Ø8.5 ר30×t3.2      |
| 2-25 | 015845       | Spring washer         | 1        | <b>ж</b> 8         |
| 2-26 | 080126       | Bolt                  | 1        | M8×20              |
| 2-27 | 103383       | Crankshaft            | 1        |                    |
| 2-28 | 017556       | Connecting rod, ass'y | 2        |                    |
| 2-29 | 102280       | Piston                | 2        |                    |
| 2-30 | 018948       | Piston pin            | 2        |                    |
| -    | 1            |                       | <u> </u> | <u> </u>           |

| Item | Part No. | Description           | Qty | Remarks        |
|------|----------|-----------------------|-----|----------------|
| 2-31 | 025130   | Protector             | 1   |                |
| 2-32 | 020017   | Wsaher                | 2   | Ø17ר24×t1.2    |
| 2-33 | 025461   | Oil seal              | 2   | S10.5 24 7     |
| 2-34 | 026854   | Washer                | 2   | Ø20ר28×t1.2    |
| 2-35 | 026853   | Packing               | 2   |                |
| 2-36 | 028033   | Seal packing retainer | 2   |                |
| 2-37 | 027711   | Felt packing          | 2   |                |
| 2-38 | 028034   | Oil pan               | 1   |                |
| 2-39 | 028035   | Cylinder manifold     | 1   |                |
| 2-40 | 100015   | Seal packing          | 2   |                |
| 2-41 | 016957   | Pipe receiver         | 2   |                |
| 2-42 | 015862   | 0-ring                | 4   | P21            |
| 2-43 | 092252   | Piston Repair Kit     | 2   | Incl.44 ~50    |
| 2-44 | 014122   | Suction valve seat    | 2   | Ø8.1 ר20×t3.8  |
| 2-45 | 028995   | Piston packing        | 2   | Incl.50, Ø25.5 |
| 2-46 | 027499   | Suction valve collar  | 2   | Ø6 ר8.5 ×11L   |
| 2-47 | 027500   | Suction valve stopper | 2   |                |
| 2-48 | 015849   | Spring washer         | 2   | Me             |
| 2-49 | 081240   | Nut                   | 2   | М6             |
| 2-50 | 014158   | Cotter pin            | 2   | ø1.8 ×8L       |
| 2-51 | 022929   | Cylinder pipe         | 2   | ø25×ø28.5×55L  |
| 2-52 | 101804   | Nut                   | 2   | ₩8             |
|      |          |                       |     |                |
|      |          |                       |     |                |
|      |          |                       |     |                |
|      |          |                       |     |                |
|      |          |                       |     |                |
|      |          |                       |     |                |