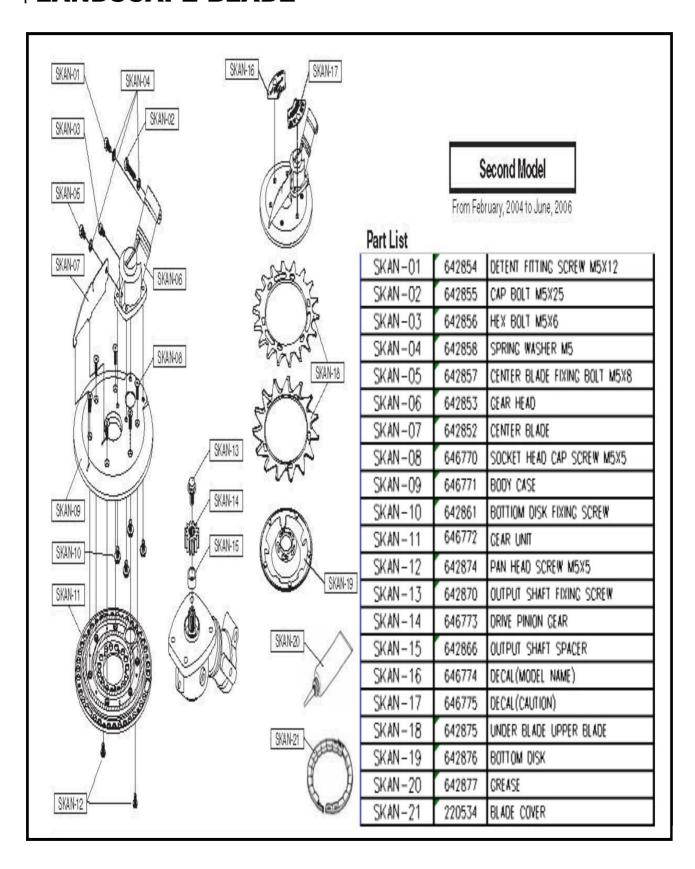

### **LANDSCAPE BLADE**

|                   |              |                |           | First Model                       |                                |
|-------------------|--------------|----------------|-----------|-----------------------------------|--------------------------------|
| SKA-12 SKA-03     |              | $\mathcal{L}$  | Part List | From March, 1999 to January, 2004 |                                |
| ( / SKA-04        | (78)         |                | SKAN-01   | 642852                            | CENTER BLADE                   |
| SKA-05 SKA-07     |              | $((/S_i))$     | SKAN-02   | 642853                            | CEAR HEAD                      |
| ONA-VO            |              |                | SKAN-03   | 642856                            | DETENT FITTING SCREW M5x12     |
|                   | SKA-14       | ~              | SKAN-04   | 642855                            | CAP BOLT M5×25                 |
| N N               | SKA-17 \$    | Chester.       | SKAN-05   | 642856                            | HTX BOLT M5x6                  |
| SKA-06            |              | 5%             | SKAN-06   | 642857                            | CENTER BLADE FITTING BOLT M5x8 |
|                   | SKA-13       | 3              | SKAN-07   | 642858                            | M5 SPRING WASHER               |
|                   | SKA-201      |                | SKAN-08   | 642859                            | STUD SCREW                     |
| SKA-02            | SKA-20       | 02 SKA-24      | SKAN-09   | 642860                            | BODY CASE                      |
| SKA-01            |              | 3              | SKAN-10   | 642861                            | BOTTIOM DISK FIXING SCREW      |
| [NA AN]           |              | 50 )05         | SKAN-11   | 642862                            | OIL CASE(UPPER)                |
| SKA-08            | MANAGER      | The same       | SKAN-12   | 642863                            | DECAL                          |
| (1111             | 1            | •              | SKAN-13   | 642865                            | SPACE METAL                    |
| SKA-09            | 1/           |                | SKAN-14   | 642866                            | OUTPUT SHAFT SPACER            |
| - ( · · · · )     |              |                | SKAN-15   | 642867                            | TRUST METAL                    |
| $((: \bigcirc):)$ | SKA-15 SKA-1 | 9              | SKAN-16   | 642868                            | OUTPUT SHAFT THRUST ROLLER     |
|                   | 0/40         | SKA-25         | SKAN-17   | 642869                            | DRIVE PINION CEAR              |
|                   | SKA-21       |                | SKAN-19   | 642870                            | OUTPUT SHAFT FIXING SCREW      |
| SKA-10            |              | SKA-26         | SKAN-20   | 642871                            | PLANETARY GEAR ASSY            |
|                   |              | 6/             | SKAN-21   | 642872                            | OIL CASE(BOTTOM)               |
| 2/1               |              | DOL            | SKAN-22   | 642873                            | M3 LEAD LOCK NUT               |
| SKA-11            | QV1.22       | SKA-27         | SKAN-23   | 642874                            | + PAN HEAD SCREW M5X5          |
|                   | SKA-23       | JONAS ZI       | SKAN-24   | 642875                            | UPPER BLADE LOWER BLADE        |
|                   | [SKA-22]     | and the second | SKAN-25   | 642876                            | BOTOTOM DISC                   |
|                   | 1            |                | SKAN-26   | 642877                            | CREASE                         |
| _                 | ( 0 0        |                | SKAN-27   | 220534                            | BLADE COVER                    |