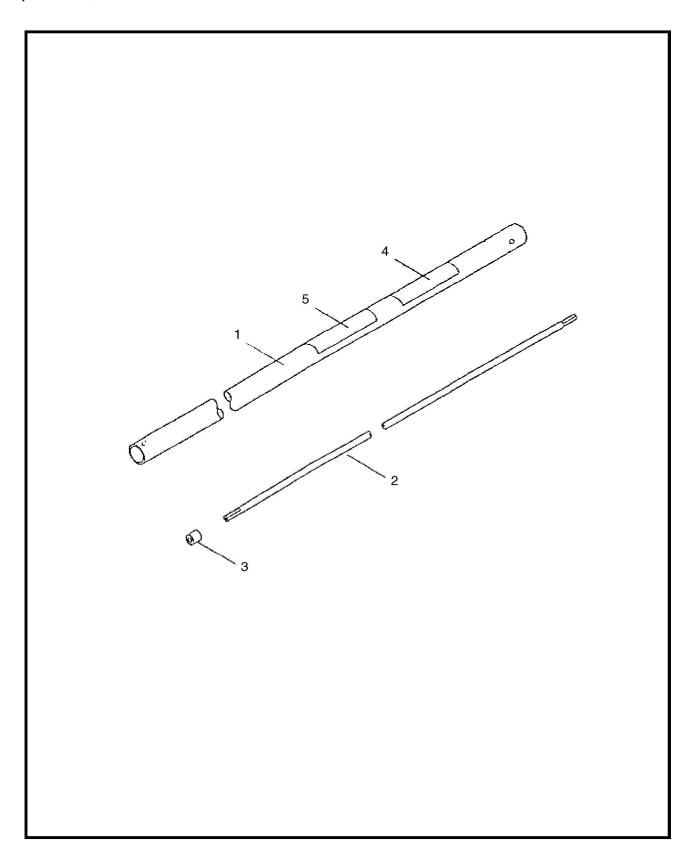

#### **SHAFT**

| REF# | Part # | DESCRIPTION     | Q'TY. | Notes |
|------|--------|-----------------|-------|-------|
| 1    | 220218 | Driveshaft Tube | 1     |       |
| 2    | 216090 | Driveshaft      | 1     |       |
| 3    | 216079 | Stopper         | 1     |       |
| 4    | 221501 | Decal (Caution) | 1     |       |
| 5    | 221502 | Decal (Caution) | 1     |       |