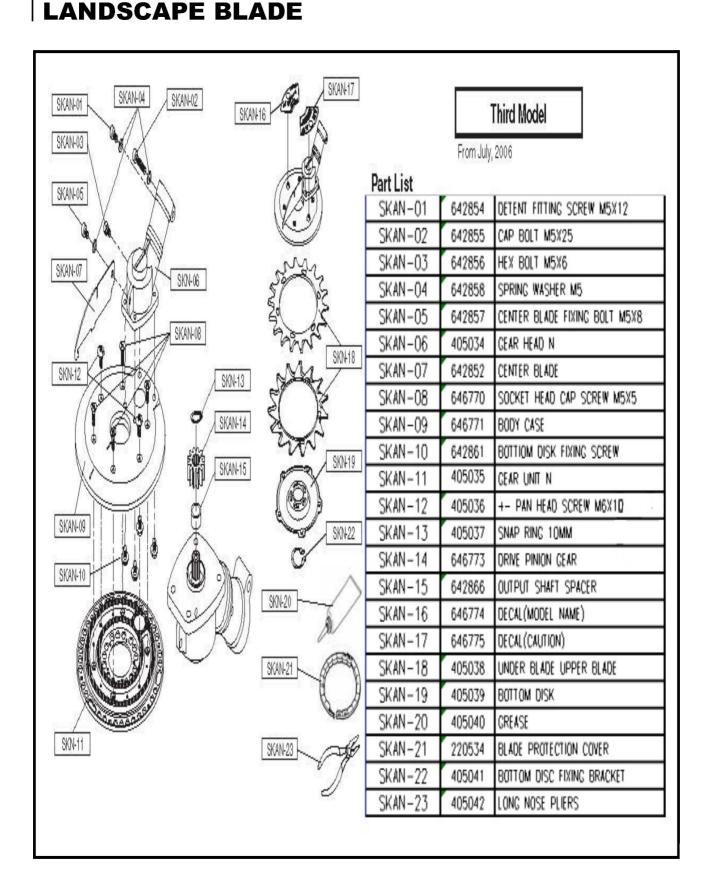

SKAN-22   | 642873                            | M3 LEAD LOCK NUT               |
| SKA-11            | QV1.22       | SKA-27         | SKAN-23   | 642874                            | + PAN HEAD SCREW M5X5          |
|                   | SKA-23       | JONAS ZI       | SKAN-24   | 642875                            | UPPER BLADE LOWER BLADE        |
|                   | [SKA-22]     | and the second | SKAN-25   | 642876                            | BOTOTOM DISC                   |
|                   | 1            |                | SKAN-26   | 642877                            | CREASE                         |
| _                 | ( 0 0        |                | SKAN-27   | 220534                            | BLADE COVER                    |

#### MC-LB TYPE 2

#### LANDSCAPE BLADE





#### **SHAFT**



| REF# | Part # | DESCRIPTION     | Q'TY. | Notes |
|------|--------|-----------------|-------|-------|
| 1    | 220218 | Driveshaft Tube | 1     |       |
| 2    | 216090 | Driveshaft      | 1     |       |
| 3    | 216079 | Stopper         | 1     |       |
| 4    | 221501 | Decal (Caution) | 1     |       |
| 5    | 221502 | Decal (Caution) | 1     |       |



Maruyama U.S., Inc. 3570 Shelby Lane Denton, TX 76207 940-383-7400 voice 940-383-7466 fax

www.maruyama-us.com