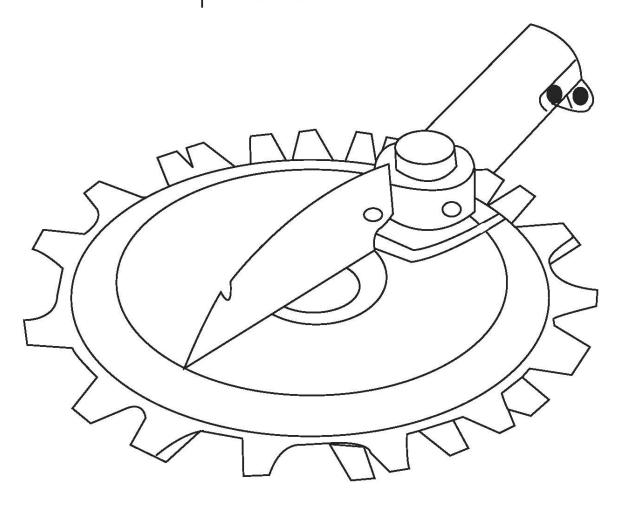

## Is Your Product Registered? Contact your Dealer to verify. Warranties are based on Registrations and reduced to 1 year without Registration.

# MARUYAMA | ILLUSTRATED PARTS LIST

# MC-LB

LANDSCAPE BLADE

TYPE 1

TYPE 2

**TYPE 3** 



### **LANDSCAPE BLADE**

|                   |              |                |           | First Model                       |                                |
|-------------------|--------------|----------------|-----------|-----------------------------------|--------------------------------|
| SKA-12 SKA-03     |              | $\mathcal{L}$  | Part List | From March, 1999 to January, 2004 |                                |
| ( / SKA-04        | (78)         |                | SKAN-01   | 642852                            | CENTER BLADE                   |
| SKA-05 SKA-07     |              | $((/S_i))$     | SKAN-02   | 642853                            | CEAR HEAD                      |
| ONA-VO            |              |                | SKAN-03   | 642856